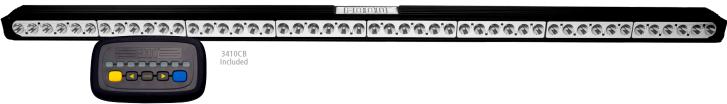

# **Compact High-Intensity Warning**

The 3410 LED Safety Director™ is a compact high-intensity warning system designed to direct traffic approaching from the rear of a stationary vehicle. The compact light-stick design allows for unobtrusive interior or exterior mounting, either flush to the vehicle or using the provided mounting brackets. Inside the cab a modern, soft touch controller provides fingertip control of the 3410's nine built-in flash patterns, features an LED display that mimics the selected pattern in real time and also includes an auxiliary switch. 20A auxiliary relay included.

### **System Components**

Controller: 3410CB
 Signal bar: 3410LBA
 Cable: 15' (3410-15)
 35' (3410-35)

35' (3410-35) 55' (3410-55) To view the 3410 Safety Director™ product video, visit

YouTube.com/ECCOSafety