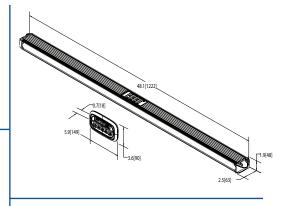

### **Design Features**

- 12 VDC, 1.6 Amps
- 9 flash patterns
- Extruded aluminum housing with polycarbonate lens
- Eight reflective modules with six LEDs
- Temperature Range: -22°F to +122°F (-30°C to +50°C)