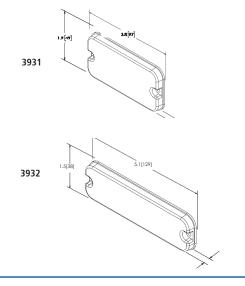

3931

# **3931 SERIES**

### **Surface Mount**

These versatile LEDs offer a choice of either oval or round shape and surface or grommet mounting. Comprised of 56 high intensity LEDs, these lights feature 15 or 16 flash patterns, and are covered by a 5-year warranty.