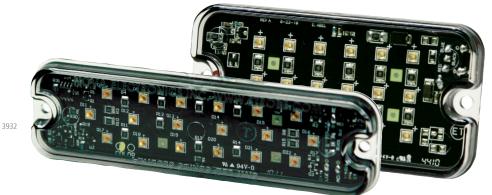

# **3931 SERIES**

### **Surface Mount**

These versatile LEDs offer a choice of either oval or round shape and surface or grommet mounting. Comprised of 56 high intensity LEDs, these lights feature 15 or 16 flash patterns, and are covered by a 5-year warranty.

#### **Models**

| PART NO. | SHAPE | TYPE   | ILLUMINATION COLOR OPTIONS |
|----------|-------|--------|----------------------------|
| 3931X    |       | Single | A B C R                    |
| 3932X    |       | Single | A B C R                    |