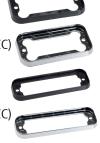

#### **Accessories**

- 3931 Black Bezel (A3931BZB)
- 3931 Chrome Bezel (A3931BZC)
- 3932 Black Bezel (A3932BZB)
- 3932 Chrome Bezel (A3932BZC)