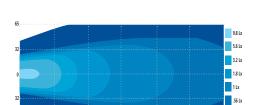

## **Design Features**

- Nine 3-watt LEDs
- Rugged heatsink housing
- Polycarbonate lens
- Steel mounting bracket

**Beam Pattern**