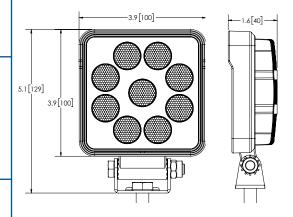

## **Design Features**

- Nine 3-watt LEDs
- Rugged heatsink housing
- Polycarbonate lens
- Steel mounting bracket

**Beam Pattern**