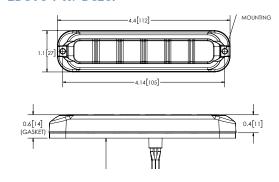

tility vehicle, or any other application. A two-bolt bezel is also included for easy installation on flat surfaces. Patent pending.

#### **Models**

| PART NO. | LED COLOR | AMPS |
|----------|-----------|------|
| ED3793XX |           | 0.4  |
| ED3794XX |           | 0.8  |

Replace "X" in part number with desired color: A = amber, B = blue, R = red, W = white

# **Design Features**

- 12-24 VDC
- 69 flash patterns including steady burn
- Flexible housing adapts to curved surfaces up to 120° (product cannot be bent in forward position)
- Silicone lens with Dow Corning material, prevents yellowing or aging
- Included bezel for two-bolt mount on flat surfaces or VHB tape mount
- Sync-capable
- Temperature range: -22°F to 122°F (-30°C to 50°C)

## ED3793 w/ Bezel





### ED3794 w/ Bezel