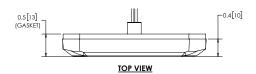

work truck, snowplow, utility vehicle, or any other application. A two-bolt bezel is also included for easy installation on flat surfaces. Patent pending.

#### **Models**

| PART NO. | LED COLOR | AMPS |
|----------|-----------|------|
| ED3793XX |           | 0.4  |
| ED3794XX |           | 0.8  |

Replace "X" in part number with desired color: A = amber, B = blue, R = red, W = white

# **Design Features**

- 12-24 VDC
- 69 flash patterns including steady burn
- Flexible housing adapts to curved surfaces up to 120° (product cannot be bent in forward position)
- Silicone lens with Dow Corning material, prevents yellowing or aging
- Included bezel for two-bolt mount on flat surfaces or VHB tape mount
- Sync-capable
- Temperature range: -22°F to 122°F (-30°C to 50°C)

## ED3793 w/ Bezel





### ED3794 w/ Bezel