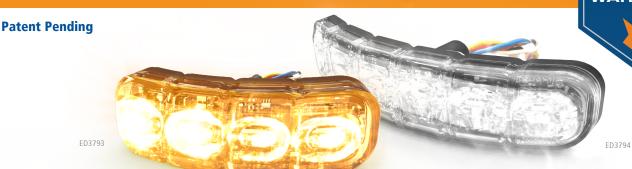

# DIRECTIONAL LEDS ED3790 ULTRAFLEX™ SERIES

**Dual-Color Flexible LED Light** 

ECCO's ED3790 UltraFlex™ Series is a flexible directional warning light that can be mounted on flat or curved surfaces up to 120° (ED3794) or 72° (ED3793) with self-adhesive, very high bond tape. Its dual-color LEDs provide exceptional output with combinations of amber, white, blue and red colors available in 3″ and 4″ lengths. The lightheads are protected in a clear, silicone housing that can flex while resisting yellowing and warping making it ideal for any work truck, snowplow, utility vehicle, or any other application. A two-bolt bezel is also included for easy installation on flat surfaces. Patent pending.

#### **Models**

| PART NO. | LED COLOR | AMPS |
|----------|-----------|------|
| ED3793XX |           | 0.4  |
| ED3794XX |           | 0.8  |

Replace "X" in part number with desired color: A = amber, B = blue, R = red, W = white