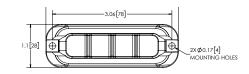

y work truck, snowplow, utility vehicle, or any other application. A two-bolt bezel is also included for easy installation on flat surfaces. Patent pending.

#### **Models**

| PART NO. | LED COLOR | AMPS |
|----------|-----------|------|
| ED3793XX |           | 0.4  |
| ED3794XX |           | 0.8  |

Replace "X" in part number with desired color: A = amber, B = blue, R = red, W = white

# **Design Features**

- 12-24 VDC
- 69 flash patterns including steady burn
- Flexible housing adapts to curved surfaces up to 120° (product cannot be bent in forward position)
- Silicone lens with Dow Corning material, prevents yellowing or aging
- Included bezel for two-bolt mount on flat surfaces or VHB tape mount
- Sync-capable
- Temperature range: -22°F to 122°F (-30°C to 50°C)

## ED3793 w/ Bezel





### ED3794 w/ Bezel