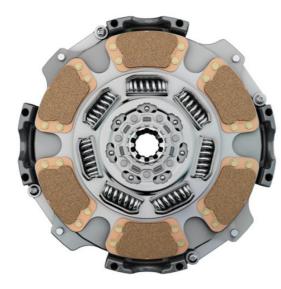

## 308925-35 - INSTALLATION 1552 2.00 EP ADVANTAGE

Product Name Eaton Easy Pedal Advantage Manual Adjust Clutch

UPC 840379301670

Product Height 7.25 in

Product Diameter 17 in

Certifications Not Applicable Catalog Number 308925-35

Model Code EASY PEDAL ADVANTAGE

Product Length/Depth 17 in

Product Width 17 in

Product Weight 131 lb

| Product specifications         | Resources                                                          |
|--------------------------------|--------------------------------------------------------------------|
| Pre-Damper                     | Brochures                                                          |
| Yes                            | Eaton heavy duty commercial vehicle aftermarket catalog (APSL0220) |
| Clutch Size                    | Eaton Advantage Series superior performance infographic            |
| 15.5 in                        | Advantage series clutch brochure (CLSL1531)                        |
| Torque rating                  | Eaton Reman bundle program (APSL0300)                              |
| 2050 ft lb                     | Recommend Eaton genuine clutches (CLSL1002)                        |
|                                | Questions to ask when choosing a replacement clutch (CLSL1020)     |
| Input shaft size<br>2.00" - 10 | Eaton Fuller Clutch Installation Kits flyer (APSL0004)             |
|                                | Cross references                                                   |
| Number of Discs                | Eaton Clutch Torque/Horsepower Equivalents by Engine OEM           |
| 2 EA                           | (CLFD1300)                                                         |
| Transmission Type              | Eaton clutch part number supersession cross reference (C100S)      |
| Manual                         | Installation instructions                                          |
| Damper Spring Count            | Embrague de ajuste manual Advantage Series de 15.5 de Eaton        |
| 7 EA                           | (CLMT1353 ES-MX)                                                   |
| Friction pad count             | Eaton Advantage manual-adjust clutch installation instructions     |
| 6 EA                           | (CLMT1353)                                                         |
| Facing Material                | Manuals and user guides                                            |
| Ceramic                        | Unit Exchange Program Guide APSL0419                               |
| Portfolio rating               | Specifications and datasheets                                      |
| Best                           | skuPage.308925-35                                                  |
| Hydraulic Linkage              | Technical service bulletins                                        |
| No                             | Eaton heavy-duty clutch selector chart (CLSL1511)                  |
|                                |                                                                    |
| Vehicle classification group   |                                                                    |
| Heavy Duty                     |                                                                    |