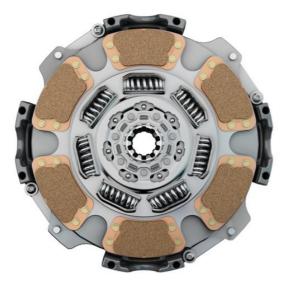

## General specifications

Certifications Not Applicable

**Product Name** Catalog Number Eaton Easy Pedal Advantage Manual 308937-42 Adjust Clutch Model Code EASY PEDAL ADVANTAGE UPC Product Length/Depth 840379311662 17 in Product Width **Product Height** 7.25 in 17 in **Product Diameter** Product Weight 17 in 135 lb

## Product specifications

| 1 Toddet Specifications                    |                                                                                                              |
|--------------------------------------------|--------------------------------------------------------------------------------------------------------------|
| Pre-Damper                                 | Brochures                                                                                                    |
| Yes                                        | Eaton Fuller Clutch Installation Kits flyer (APSL0004)                                                       |
| Clutch Size                                | Recommend Eaton genuine clutches (CLSL1002)                                                                  |
| 15.5 in                                    | Eaton Reman bundle program (APSL0300)                                                                        |
| Torque rating                              | Advantage series clutch brochure (CLSL1531)                                                                  |
| 2250 ft lb                                 | Eaton Advantage Series superior performance infographic                                                      |
| Input shaft size                           | Eaton heavy duty commercial vehicle aftermarket catalog (APSL0220)                                           |
| 2.00"-14                                   | Questions to ask when choosing a replacement clutch (CLSL1020)                                               |
| Number of Discs                            | Cross references                                                                                             |
| 2 EA                                       | Eaton clutch part number supersession cross reference (C100S)                                                |
| Transmission Type<br>Manual                | Eaton Clutch Torque/Horsepower Equivalents by Engine OEM (CLFD1300)                                          |
| Damper Spring Count<br>7 EA                | Installation instructions<br>Embrague de ajuste manual Advantage Series de 15.5 de Eaton<br>(CLMT1353 ES-MX) |
| Friction pad count<br>6 EA                 | Eaton Advantage manual-adjust clutch installation instructions (CLMT1353)                                    |
| Facing Material                            | Manuals and user guides                                                                                      |
| Ceramic                                    | Unit Exchange Program Guide APSL0419                                                                         |
| Portfolio rating                           | Specifications and datasheets                                                                                |
| Best                                       | skuPage.308937-42                                                                                            |
| Hydraulic Linkage                          | Technical service bulletins                                                                                  |
| No                                         | Eaton heavy-duty clutch selector chart (CLSL1511)                                                            |
| Vehicle classification group<br>Heavy Duty |                                                                                                              |